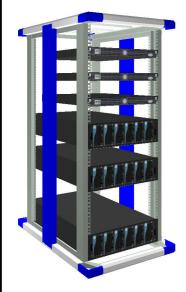

# **Blanking Panel Application.**

This design offers the ideal solution

where users need to blank off unused 19-inch aperture locations. Particularly useful in active cabinet installations these panels can be quickly and easily fitted in position to optimise air management within the cabinet consequently maximising cooling efficiencies.