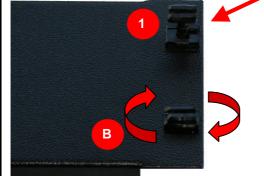

### Assembly

- 1. Locate the fixing into the panel
- 2. Tap the actuating pin into the receptacle as shown in "B". When the slot in the head of the actuating pin is horizontal the fixing is latched.