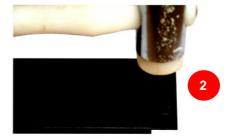

### Assembly

- 1. Locate the fixing into the panel
- 2. Tap the actuating pin into the receptacle as shown in "B". When the slot in the head of the actuating pin is horizontal the fixing is latched.